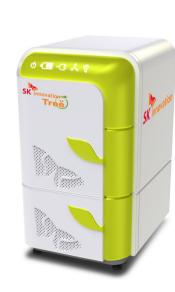

CTION DEVICE / BLOOD GLUCOSE MONITORING DEVICE / 2-WAY PREFILLED SYRINGE / RF GENERATOR /EMS BODY MASSAGER / 3D SCANNER / DENTAL MILLING MACHINE





# reepot(VSLS)





#### BLOOD GLUCOSE MONITORING DEVICE

 $\mathsf{Copyright} \, \textcircled{} 2022$  . <code>DESIGNEER</code> . All rights <code>Reserved</code>.





#### **RF GENERATOR**





#### EMS BODY MASSAGER





# **INDUSTRIAL EQUIPMENT**

POWER BANK / AVN TESTER / TABLET PC LCD TESTER / EV CHARGER / CAR HEAD REST / INDUSTRIAL TERMINAL LOGGERS / ESS / RFID LIFT GATE / POLICE AGENCY LIFT CAUTION LIGHT / HYBRID CHIP MOUNTER





# Descritorio de la construcción d

### **POWER BANK**



# TABLET PC LCD TESTER





### **EV CHARGER**

#### **CAR HEAD REST**







#### INDUSTRIAL TERMINAL LOGGERS

#### ESS (ENERGY STORAGE SYSTEM)









#### **RFID LIFT GATE**

Copyright ©2022 . DESIGNEER . All rights Reserved.

#### POLICE AGENCY LIFT CAUTION LIGHT





Copyright ©2022 . DESIGNEER . All rights Reserved.

#### HYBRID CHIP MOUNTER





# ROBOT

MULTI AI ROBOT / AGV / EDUCATIONAL ROBOT PC / THERAPY HEALING ROBOT / HEALTHCARE ROBOT / AUTOMOBILE WELDING ROBOT





#### **MULTI AI ROBOT**

#### Home Security + Robot Cleaner + Air purifier



Copyright ©2022 . DESIGNEER . All rights Reserved

Feet

111

# AGV (AUTOMATIC GUIDED VEHICLE)

Fed

Fedex

#### EDUCATIONAL ROBOT PC



#### THERAPY HEALING ROBOT



# HEALTHCARE ROBOT



# AUTOMOBILE WELDING ROBOT