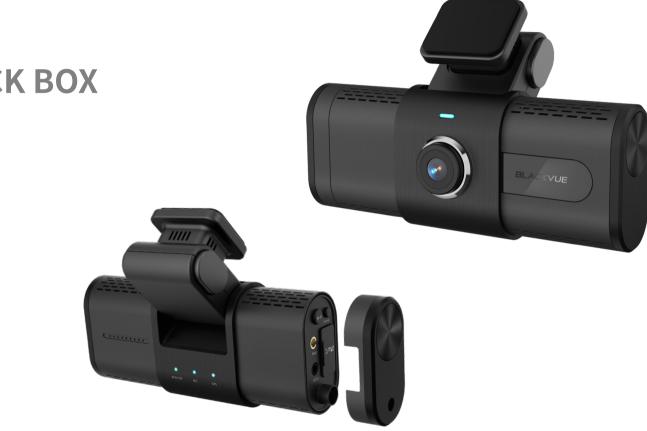

LED MASK / HAIR HOME CARE HELMET / SCALP CARE HELMET / MASSAGE GUN / HEAD 3D SCANNER



# LED SKIN THERAPY DEVICE







## **LED SKIN CARE DEVICE**

Balok

Palok

Photo by 이종훈스튜디오 Copyright ⓒ2022 . DESIGNEER . All rights Reserved.



# PLASMA BEAUTY DEVICE



# SKINSHOT LED MASK



# HAIR HOME CARE HELMET H**air** Beam H**air** Beam

# SCALP CARE HELMET





# HEAD 3D SCANNER

(110) 2

# **IICT, DIGITAL ELECTRONICS**

ID CARD RECORDER / SMART BAND / SMART GAS SENSOR / BLACK BOX / GAS ALARM / FINGER VEIN DOOR LOCK / VEIN RECOGNITION DOOR LOCK / HOME NETWORK IOT SERVER / AUTOMATIC FEEDING SYSTEM



### IPHONE CALL RECORDER

### ID CARD RECORDER





# **SMART BAND**





### **SMART GAS SENSOR**

 $\mathsf{Copyright} \, \textcircled{} 2022$  . <code>DESIGNEER</code> . All rights Reserved.



## **BLACK BOX**





# FINGER VEIN DOOR LOCK

### VEIN RECOGNITION DOOR LOCK



### AUTOMATIC FEEDING SYSTEM FOR HOME ALONE CAT



# **MEDICAL HEALTHCARE**

reepot / SELF INJECTION DEVICE / BLOOD GLUCOSE MONITORING DEVICE / 2-WAY PREFILLED SYRINGE / RF GENERATOR /EMS BODY MASSAGER / 3D SCANNER / DENTAL MILLING MACHINE





# reepot(VSLS)





#### BLOOD GLUCOSE MONITORING DEVICE

 $\mathsf{Copyright} \, \textcircled{} 2022$  . <code>DESIGNEER</code> . All rights <code>Reserved</code>.





#### **RF GENERATOR**





#### EMS BODY MASSAGER





# **INDUSTRIAL EQUIPMENT**

POWER BANK / AVN TESTER / TABLET PC LCD TESTER / EV CHARGER / CAR HEAD REST / INDUSTRIAL TERMINAL LOGGERS / ESS / RFID LIFT GATE / POLICE AGENCY LIFT CAUTION LIGHT / HYBRID CHIP MOUNTER





# Descritorio de la construc