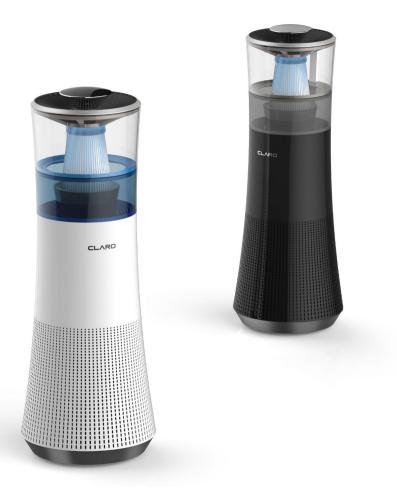

| APROS   SKT Smart Gas Sensor                |
| 2016 | Good Design Award                | DESIGNEER/SCC   Smart Health Band           |
| 2015 | Good Design Award 'Best of Best' | Solvit Medical   EZ Closer                  |
| 2015 | Good Design Award 'Best'         | Green Cross   TwoWay Syringe                |
| 2014 | Good Design Award                | KPM   Industrial terminal loggers           |
| 2014 | Good Design Award                | SK innovation I ESS (Energy Storage System) |
| 2014 | Good Design Award                | LG CNS   RFID Automatic Ticket Check Gate   |

#### Design Process

• 1. Planning



# **HOME APPLIANCES**

AIR PURIFIER / AIR CONDITONER / COOKER / FOOD WASTE DISPOSAL / COFFEE DISPENSER / COFFEE MAKER / HEATER





### COLD BREW COFFEE DISPENSER



## **AIR PURIFIER**



## **AIR CONDITIONER**





# **ELECTRIC COOKER**





### FOOD WASTE DISPOSAL





### COLD BREW COFFEE DISPENSER



### **ELECTRIC HEATER**



# **BEAUTY CARE DEVICE**

LED SKIN THERAPY DEVICE / LED SKIN CARE DEVICE / LED CARE MASSAGER / PLASMA BEAUTY DEVICE / SKINSHOT LED MASK / HAIR HOME CARE HELMET / SCALP CARE HELMET / MASSAGE GUN / HEAD 3D SCANNER



# LED SKIN THERAPY DEVICE







## **LED SKIN CARE DEVICE**

Balok

Palok

Photo by 이종훈스튜디오 Copyright ⓒ2022 . DESIGNEER . All rights Reserved.



# PLASMA BEAUTY DEVICE



# SKINSHOT LED MASK



# HAIR HOME CARE HELMET H**air** Beam H**air** Beam

# SCALP CARE HELMET





# HEAD 3D SCANNER

(110) 2

# **IICT, DIGITAL ELECTRONICS**

ID CARD RECORDER / SMART BAND / SMART GAS SENSOR / BLACK BOX / GAS ALARM / FINGE