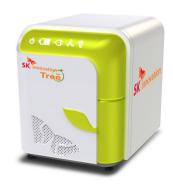

JECTION DEVICE / BLOOD GLUCOSE MONITORING DEVICE / 2-WAY PREFILLED SYRINGE / RF GENERATOR /EMS BODY MASSAGER / 3D SCANNER / DENTAL MILLING MACHINE





# reepot(VSLS)





#### BLOOD GLUCOSE MONITORING DEVICE

 $\mathsf{Copyright} \, \textcircled{} 2022$  . <code>DESIGNEER</code> . All rights <code>Reserved</code>.





#### **RF GENERATOR**





#### EMS BODY MASSAGER





# **INDUSTRIAL EQUIPMENT**

POWER BANK / AVN TESTER / TABLET PC LCD TESTER / EV CHARGER / CAR HEAD REST / INDUSTRIAL TERMINAL LOGGERS / ESS / RFID LIFT GATE / POLICE AGENCY LIFT CAUTION LIGHT / HYBRID CHIP MOUNTER





# Descritorio de la construcción d

### **POWER BANK**



# TABLET PC LCD TESTER





### **EV CHARGER**

#### **CAR HEAD REST**







#### INDUSTRIAL TERMINAL LOGGERS

#### ESS (ENERGY STORAGE SYSTEM)









#### **RFID LIFT GATE**

Copyright ©2022 . DESIGNEER . All rights Reserved.

#### POLICE AGENCY LIFT CAUTION LIGHT





Copyright ©2022 . DESIGNEER . All rights Reserved.

#### HYBRID CHIP MOUNTER





# ROBOT

MULTI AI ROBOT / AGV / EDUCATIONAL ROBOT PC / THERAPY HEALING ROBOT / HEALTHCARE ROBOT / AUTOMOBILE WELDING ROBOT





#### **MULTI AI ROBOT**

#### Home Security + Robot Cleaner + Air purifier



Copyright ©2022 . DESIGNEER . All rights Reserved

Feet

111

# AGV (AUTOMATIC GUIDED VEHICLE)

Fed

Fedex

#### EDUCATIONAL ROBOT PC



#### THERAPY HEALING ROBOT



# HEALTHCARE ROBOT



# AUTOMOBILE WELDING ROBOT