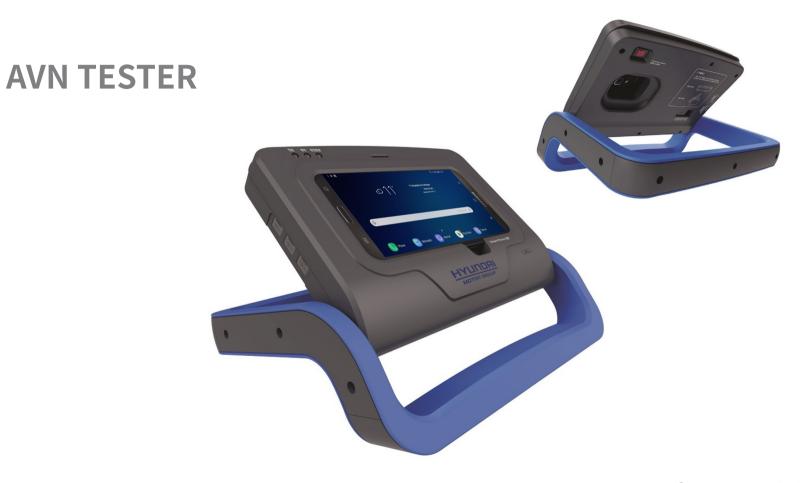

NGER VEIN DOOR LOCK

### VEIN RECOGNITION DOOR LOCK



### AUTOMATIC FEEDING SYSTEM FOR HOME ALONE CAT



# **MEDICAL HEALTHCARE**

reepot / SELF INJECTION DEVICE / BLOOD GLUCOSE MONITORING DEVICE / 2-WAY PREFILLED SYRINGE / RF GENERATOR /EMS BODY MASSAGER / 3D SCANNER / DENTAL MILLING MACHINE





# reepot(VSLS)





#### BLOOD GLUCOSE MONITORING DEVICE

 $\mathsf{Copyright} \, \textcircled{} 2022$  . <code>DESIGNEER</code> . All rights <code>Reserved</code>.





#### **RF GENERATOR**





#### EMS BODY MASSAGER





# **INDUSTRIAL EQUIPMENT**

POWER BANK / AVN TESTER / TABLET PC LCD TESTER / EV CHARGER / CAR HEAD REST / INDUSTRIAL TERMINAL LOGGERS / ESS / RFID LIFT GATE / POLICE AGENCY LIFT CAUTION LIGHT / HYBRID CHIP MOUNTER





# Descritorio de la construcción d

### **POWER BANK**



# TABLET PC LCD TESTER





### **EV CHARGER**

#### **CAR HEAD REST**







#### INDUSTRIAL TERMINAL LOGGERS

#### ESS (ENERGY STORAGE SYSTEM)









#### **RFID LIFT GATE**

Copyright ©2022 . DESIGNEER . All rights Reserved.

#### POLICE AGENCY LIFT CAUTION LIGHT





Copyright ©2022 . DESIGNEER . All rights Reserved.

#### HYBRID CHIP MOUNTER





# ROBOT

MULTI AI ROBOT / AGV / EDUCATIONAL ROBOT PC / THERAPY HEALING ROBOT / HEALTHCARE ROBOT / AUTOMOBILE WELDING ROBOT





#### **MULTI AI ROBOT**

#### Home Security + Robot Cleaner + Air purifier



Copyright ©2022 . DESIGNEER . All rights Reserved

Feet

111

# AGV (AUTOMATIC GUIDED VEHICLE)

Fed

Fedex

#### EDUCATIONAL ROBOT PC



#### THERAPY HEALING ROBOT



# HEALTHCARE ROBOT



# AUTOMOBILE WELDING ROBOT