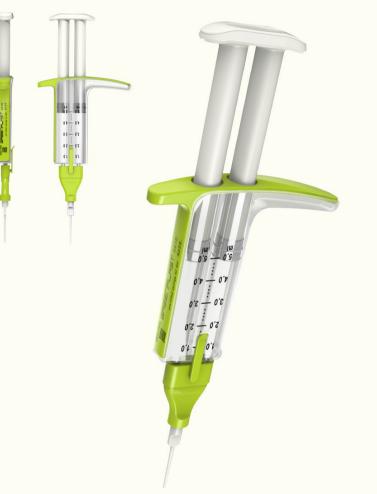

# **MEDICAL HEALTHCARE**

reepot / SELF INJECTION DEVICE / BLOOD GLUCOSE MONITORING DEVICE / 2-WAY PREFILLED SYRINGE / RF GENERATOR /EMS BODY MASSAGER / 3D SCANNER / DENTAL MILLING MACHINE