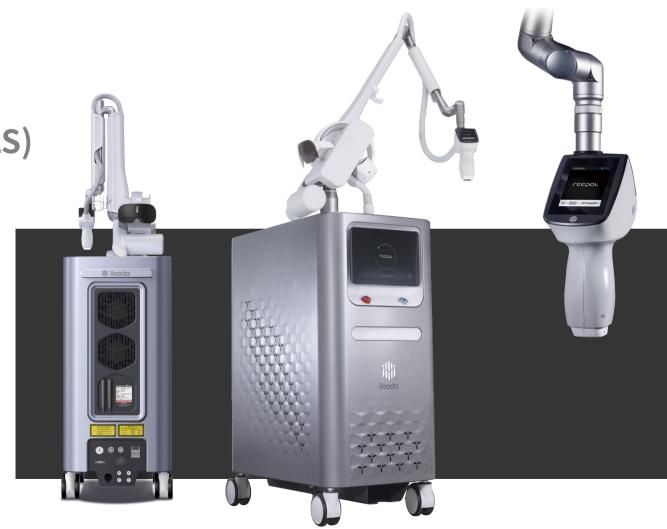

ir** Beam

# SCALP CARE HELMET





# HEAD 3D SCANNER

(110) 2

# **IICT, DIGITAL ELECTRONICS**

ID CARD RECORDER / SMART BAND / SMART GAS SENSOR / BLACK BOX / GAS ALARM / FINGER VEIN DOOR LOCK / VEIN RECOGNITION DOOR LOCK / HOME NETWORK IOT SERVER / AUTOMATIC FEEDING SYSTEM



### IPHONE CALL RECORDER

### ID CARD RECORDER





# **SMART BAND**





### **SMART GAS SENSOR**

 $\mathsf{Copyright} \, \textcircled{} 2022$  . <code>DESIGNEER</code> . All rights Reserved.



## **BLACK BOX**





# FINGER VEIN DOOR LOCK

### VEIN RECOGNITION DOOR LOCK



### AUTOMATIC FEEDING SYSTEM FOR HOME ALONE CAT



# **MEDICAL HEALTHCARE**

reepot / SELF INJECTION DEVICE / BLOOD GLUCOSE MONITORING DEVICE / 2-WAY PREFILLED SYRINGE / RF GENERATOR /EMS BODY MASSAGER / 3D SCANNER / DENTAL MILLING MACHINE





# reepot(VSLS)





#### BLOOD GLUCOSE MONITORING DEVICE

 $\mathsf{Copyright} \, \textcircled{} 2022$  . <code>DESIGNEER</code> . All rights <code>Reserved</code>.





#### **RF GENERATOR**





#### EMS BODY MASSAGER





# **INDUSTRIAL EQUIPMENT**

POWER BANK / AVN TESTER / TABLET PC LCD TESTER / EV CHARGER / CAR HEAD REST / INDUSTRIAL TERMINAL LOGGERS / ESS / RFID LIFT GATE / POLICE AGENCY LIFT CAUTION LIGHT / HYBRID CHIP MOUNTER





# Descritorio de la construcción d

### **POWER BANK**



# TABLET PC LCD TESTER





### **EV CHARGER**

#### **CAR HEAD REST**







#### INDUSTRIAL TERMINAL LOGGERS

#### ESS (ENERGY STORAGE SYSTEM)









#### **RFID LIFT GATE**

Copyright ©2022 . DESIGNEER . All rights Reserved.

#### POLICE AGENCY LIFT CAUTION LIGHT





Copyright ©2022 . DESI