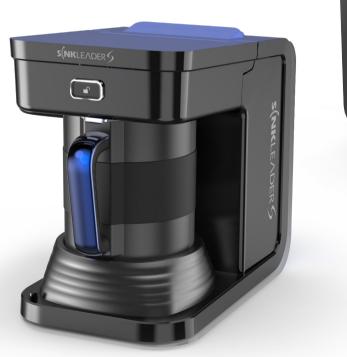

GNEER/SCC   Smart Health Band           |
| 2015 | Good Design Award 'Best of Best' | Solvit Medical   EZ Closer                  |
| 2015 | Good Design Award 'Best'         | Green Cross   TwoWay Syringe                |
| 2014 | Good Design Award                | KPM   Industrial terminal loggers           |
| 2014 | Good Design Award                | SK innovation I ESS (Energy Storage System) |
| 2014 | Good Design Award                | LG CNS   RFID Automatic Ticket Check Gate   |

#### Design Process

• 1. Planning



# **HOME APPLIANCES**

AIR PURIFIER / AIR CONDITONER / COOKER / FOOD WASTE DISPOSAL / COFFEE DISPENSER / COFFEE MAKER / HEATER





### COLD BREW COFFEE DISPENSER



## **AIR PURIFIER**



## **AIR CONDITIONER**





# **ELECTRIC COOKER**





### FOOD WASTE DISPOSAL





### COLD BREW COFFEE DISPENSER



### **ELECTRIC HEATER**



# **BEAUTY CARE DEVICE**

LED SKIN THERAPY DEVICE / LED SKIN CARE DEVICE / LED CARE MASSAGER / PLASMA BEAUTY DEVICE / SKINSHOT LED MASK / HAIR HOME CARE HELMET / SCALP CARE HELMET / MASSAGE GUN / HEAD 3D SCANNER



# LED SKIN THERAPY DEVICE







## **LED SKIN CARE DEVICE**

Balok

Palok

Photo by 이종훈스튜디오 Copyright ⓒ2022 . DESIGNEER . All rights Reserved.



# PLASMA BEAUTY DEVICE



# SKINSHOT LED MASK



# HAIR HOME CARE HELMET H**air** Beam H**air** Beam

# SCALP CARE HELMET





# HEAD 3D SCANNER

(110) 2

# **IICT, DIGITAL ELECTRONICS**

ID CARD RECORDER / SMART BAND / SMART GAS SENSOR / BLACK BOX / GAS ALARM / FINGER VEIN DOOR LOCK / VEIN RECOGNITION DOOR LOCK / HOME NETWORK IOT SERVER / AUTOMATIC FEEDING SYSTEM



###