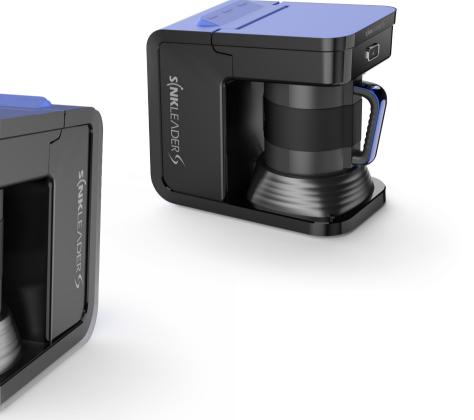

EER/SCC   Smart Health Band           |
| 2015 | Good Design Award 'Best of Best' | Solvit Medical   EZ Closer                  |
| 2015 | Good Design Award 'Best'         | Green Cross   TwoWay Syringe                |
| 2014 | Good Design Award                | KPM   Industrial terminal loggers           |
| 2014 | Good Design Award                | SK innovation I ESS (Energy Storage System) |
| 2014 | Good Design Award                | LG CNS   RFID Automatic Ticket Check Gate   |

#### Design Process

• 1. Planning



# **HOME APPLIANCES**

AIR PURIFIER / AIR CONDITONER / COOKER / FOOD WASTE DISPOSAL / COFFEE DISPENSER / COFFEE MAKER / HEATER





### COLD BREW COFFEE DISPENSER



## **AIR PURIFIER**



## **AIR CONDITIONER**





# **ELECTRIC COOKER**





### FOOD WASTE DISPOSAL





### COLD BREW COFFEE DISPENSER



### **ELECTRIC HEATER**



# **BEAUTY CARE DEVICE**

LED SKIN THERAPY DEVICE / LED SKIN CARE DEVICE / LED CARE MASSAGER / PLASMA BEAUTY DEVICE / SKINSHOT LED MASK / HAIR HOME CARE HELMET / SCALP CARE HELMET / MASSAGE GUN / HEAD 3D SCANNER



# LED SKIN THERAPY DEVICE







## **LED SKIN CARE DEVICE**

Balok

Palok

Photo by 이종훈스튜디오 Copyright ⓒ2022 . DESIGNEER . All rights Reserved.



# PLASMA BEAUTY DEVICE



# SKINSHOT LED MASK



# HAIR HOME CARE HELMET H**air** Beam H**air** Beam

# SCALP CARE HELMET





# HEAD 3D SCANNER

(110) 2

# **IICT, DIGITAL ELECTRONICS**

ID CARD RECORDER / SMART BAND / SMART GAS SENSOR / BLACK BOX / GAS ALARM / FINGER VEIN DOOR LOCK / VEIN RECOGNITION DOOR LOCK / HOME NETWORK IOT SERVER / AUTOMATIC FEEDING SYSTEM



### I