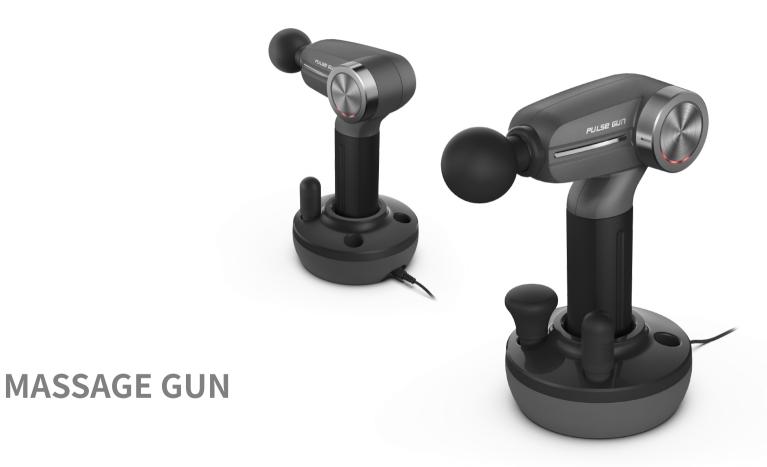

# **BEAUTY CARE DEVICE**

LED SKIN THERAPY DEVICE / LED SKIN CARE DEVICE / LED CARE MASSAGER / PLASMA BEAUTY DEVICE / SKINSHOT LED MASK / HAIR HOME CARE HELMET / SCALP CARE HELMET / MASSAGE GUN / HEAD 3D SCANNER