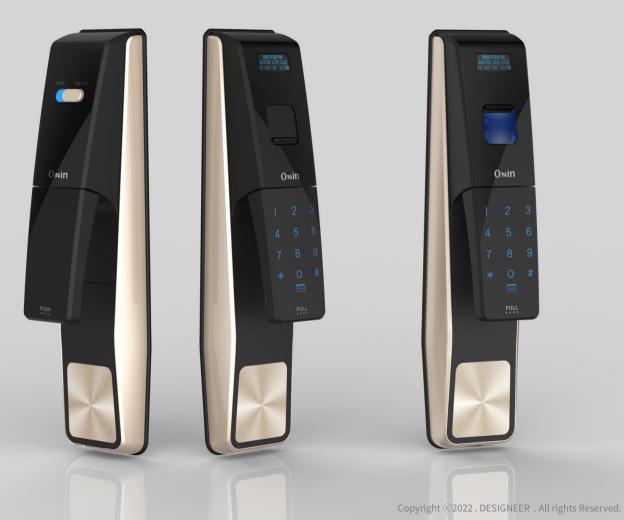

NER



# LED SKIN THERAPY DEVICE







## **LED SKIN CARE DEVICE**

Balok

Palok

Photo by 이종훈스튜디오 Copyright ⓒ2022 . DESIGNEER . All rights Reserved.



# PLASMA BEAUTY DEVICE



# SKINSHOT LED MASK



# HAIR HOME CARE HELMET H**air** Beam H**air** Beam

# SCALP CARE HELMET





# HEAD 3D SCANNER

(110) 2

# **IICT, DIGITAL ELECTRONICS**

ID CARD RECORDER / SMART BAND / SMART GAS SENSOR / BLACK BOX / GAS ALARM / FINGER VEIN DOOR LOCK / VEIN RECOGNITION DOOR LOCK / HOME NETWORK IOT SERVER / AUTOMATIC FEEDING SYSTEM



### IPHONE CALL RECORDER

### ID CARD RECORDER





# **SMART BAND**





### **SMART GAS SENSOR**

 $\mathsf{Copyright} \, \textcircled{} 2022$  . <code>DESIGNEER</code> . All rights Reserved.



## **BLACK BOX**





# FINGER VEIN DOOR LOCK

### VEIN RECOGNITION DOOR LOCK



### AUTOMATIC FEEDING SYSTEM FOR HOME ALONE CAT



# **MEDICAL HEALTHCARE**

reepot / SELF INJECTION DEVICE / BLOOD GLUCOSE MONITORING DEVICE / 2-WAY PREFILLED SYRINGE / RF GENERATOR /EMS BODY MASSAGER / 3D SCANNER / DENTAL MILLING MACHINE





# reepot(VSLS)





#### BLOOD GLUCOSE MONITORING DEVICE

 $\mathsf{Copyright} \, \textcircled{} 2022$  . <code>DESIGNEER</code> . All rights <code>Reserved</code>.





#### **RF GENERATOR**





#### EMS BODY MASSAGER





# **INDUSTRIAL EQUIPMENT**

POWER BANK / AVN TESTER / TABLET PC LCD TESTER / EV CHARGER / CAR HEAD REST / INDUSTRIAL TERMINAL LOGGERS / ESS / RFID LIFT GATE / POLICE AGENCY LIFT CAUTION LIGHT / HYBRID CHIP MOUNTER





# Descritorio de la construcción d

### **POWER BANK**



# TABLET PC LCD TESTER





### **EV CHARGER**

###