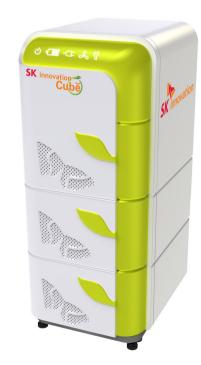

ION DEVICE / BLOOD GLUCOSE MONITORING DEVICE / 2-WAY PREFILLED SYRINGE / RF GENERATOR /EMS BODY MASSAGER / 3D SCANNER / DENTAL MILLING MACHINE





# reepot(VSLS)





#### BLOOD GLUCOSE MONITORING DEVICE

 $\mathsf{Copyright} \, \textcircled{} 2022$  . <code>DESIGNEER</code> . All rights <code>Reserved</code>.





#### **RF GENERATOR**





#### EMS BODY MASSAGER





# **INDUSTRIAL EQUIPMENT**

POWER BANK / AVN TESTER / TABLET PC LCD TESTER / EV CHARGER / CAR HEAD REST / INDUSTRIAL TERMINAL LOGGERS / ESS / RFID LIFT GATE / POLICE AGENCY LIFT CAUTION LIGHT / HYBRID CHIP MOUNTER





# Descritorio de la construcción d

### **POWER BANK**



# TABLET PC LCD TESTER





### **EV CHARGER**

#### **CAR HEAD REST**







#### INDUSTRIAL TERMINAL LOGGERS

#### ESS (ENERGY STORAGE SYSTEM)









#### **RFID LIFT GATE**

Copyright ©2022 . DESIGNEER . All rights Reserved.

#### POLICE AGENCY LIFT CAUTION LIGHT





Copyright ©2022 . DESIGNEER . All rights Reserved.

#### HYBRID CHIP MOUNTER





# ROBOT

MULTI AI ROBOT / AGV / EDUCATIONAL ROBOT PC / THERAPY HEALING ROBOT / HEALTHCARE ROBOT / AUTOMOBILE WELDING ROBOT





#### **MULTI AI ROBOT**

#### Home Security + Robot Cleaner + Air purifier



Copyright ©2022 . DESIGNEER . All rights Reserved

Feet

111

# AGV (AUTOMATIC GUIDED VEHICLE)

Fed

Fedex

#### EDUCATIONAL ROBOT PC



#### THERAPY HEALING ROBOT



# HEALTHCARE ROBOT



# AUTOMOBILE WELDING ROBOT