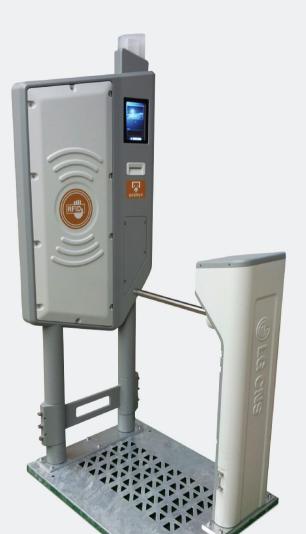

N DEVICE / BLOOD GLUCOSE MONITORING DEVICE / 2-WAY PREFILLED SYRINGE / RF GENERATOR /EMS BODY MASSAGER / 3D SCANNER / DENTAL MILLING MACHINE





# reepot(VSLS)





#### BLOOD GLUCOSE MONITORING DEVICE

 $\mathsf{Copyright} \, \textcircled{} 2022$  . <code>DESIGNEER</code> . All rights <code>Reserved</code>.





#### **RF GENERATOR**





#### EMS BODY MASSAGER





# **INDUSTRIAL EQUIPMENT**

POWER BANK / AVN TESTER / TABLET PC LCD TESTER / EV CHARGER / CAR HEAD REST / INDUSTRIAL TERMINAL LOGGERS / ESS / RFID LIFT GATE / POLICE AGENCY LIFT CAUTION LIGHT / HYBRID CHIP MOUNTER





# Descritorio de la construcción d

### **POWER BANK**



# TABLET PC LCD TESTER





### **EV CHARGER**

#### **CAR HEAD REST**







#### INDUSTRIAL TERMINAL LOGGERS

#### ESS (ENERGY STORAGE SYSTEM)









#### **RFID LIFT GATE**

Copyright ©2022 . DESIGNEER . All rights Reserved.

#### POLICE AGENCY LIFT CAUTION LIGHT





Copyright ©2022 . DESIGNEER . All rights Reserved.

#### HYBRID CHIP MOUNTER





# ROBOT

MULTI AI ROBOT / AGV / EDUCATIONAL ROBOT PC / THERAPY HEALING ROBOT / HEALTHCARE ROBOT / AUTOMOBILE WELDING ROBOT





#### **MULTI AI ROBOT**

#### Home Security + Robot Cleaner + Air purifier



Copyright ©2022 . DESIGNEER . All rights Reserved

Feet

111

# AGV (AUTOMATIC GUIDED VEHICLE)

Fed

Fedex

#### EDUCATIONAL ROBOT PC



#### THERAPY HEALING ROBOT



# HEALTHCARE ROBOT



# AUTOMOBILE WELDING ROBOT