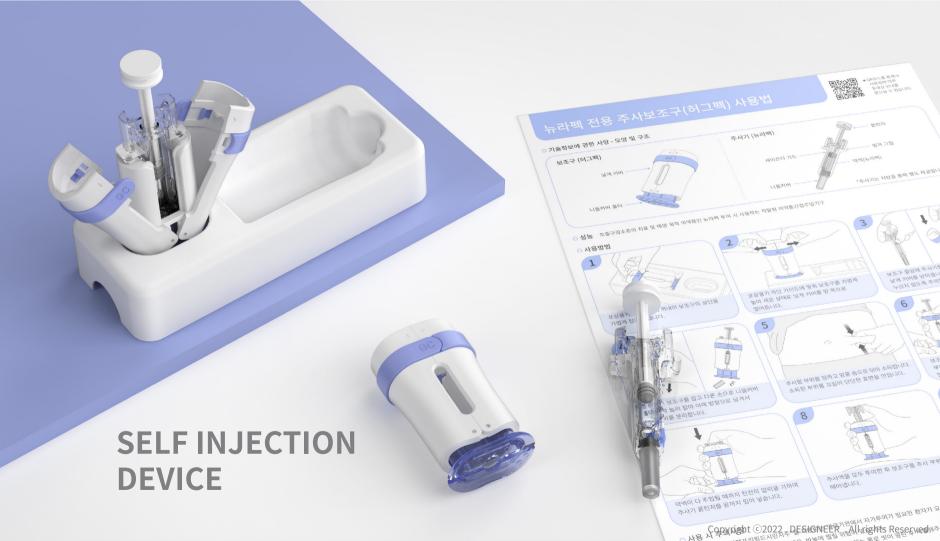

# **MEDICAL HEALTHCARE**

reepot / SELF INJECTION DEVICE / BLOOD GLUCOSE MONITORING DEVICE / 2-WAY PREFILLED SYRINGE / RF GENERATOR /EMS BODY MASSAGER / 3D SCANNER / DENTAL MILLING MACHINE