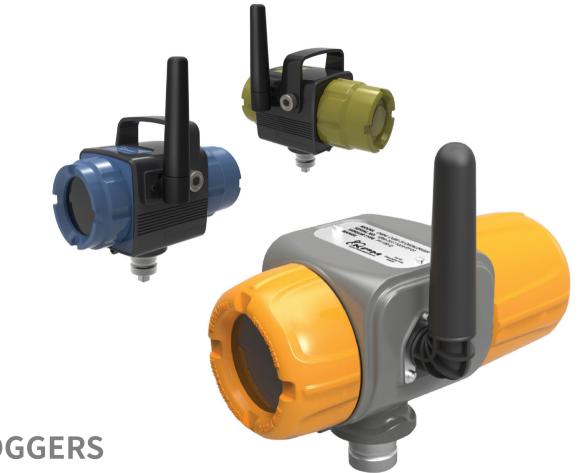

YSTEM FOR HOME ALONE CAT



# **MEDICAL HEALTHCARE**

reepot / SELF INJECTION DEVICE / BLOOD GLUCOSE MONITORING DEVICE / 2-WAY PREFILLED SYRINGE / RF GENERATOR /EMS BODY MASSAGER / 3D SCANNER / DENTAL MILLING MACHINE





# reepot(VSLS)





#### BLOOD GLUCOSE MONITORING DEVICE

 $\mathsf{Copyright} \, \textcircled{} 2022$  . <code>DESIGNEER</code> . All rights <code>Reserved</code>.





#### **RF GENERATOR**





#### EMS BODY MASSAGER





# **INDUSTRIAL EQUIPMENT**

POWER BANK / AVN TESTER / TABLET PC LCD TESTER / EV CHARGER / CAR HEAD REST / INDUSTRIAL TERMINAL LOGGERS / ESS / RFID LIFT GATE / POLICE AGENCY LIFT CAUTION LIGHT / HYBRID CHIP MOUNTER





# Descritorio de la construcción d

### **POWER BANK**



# TABLET PC LCD TESTER





### **EV CHARGER**

#### **CAR HEAD REST**







#### INDUSTRIAL TERMINAL LOGGERS

#### ESS (ENERGY STORAGE SYSTEM)









#### **RFID LIFT GATE**

Copyright ©2022 . DESIGNEER . All rights Reserved.

#### POLICE AGENCY LIFT CAUTION LIGHT





Copyright ©2022 . DESIGNEER . All rights Reserved.

#### HYBRID CHIP MOUNTER





# ROBOT

MULTI AI ROBOT / AGV / EDUCATIONAL ROBOT PC / THERAPY HEALING ROBOT / HEALTHCARE ROBOT / AUTOMOBILE WELDING ROBOT





#### **MULTI AI ROBOT**

#### Home Security + Robot Cleaner + Air purifier



Copyright ©2022 . DESIGNEER . All rights Reserved

Feet

111

# AGV (AUTOMATIC GUIDED VEHICLE)

Fed

Fedex

#### EDUCATIONAL ROBOT PC



#### THERAPY HEALING ROBOT



# HEALTHCARE ROBOT



# AUTOMOBILE WELDING ROBOT