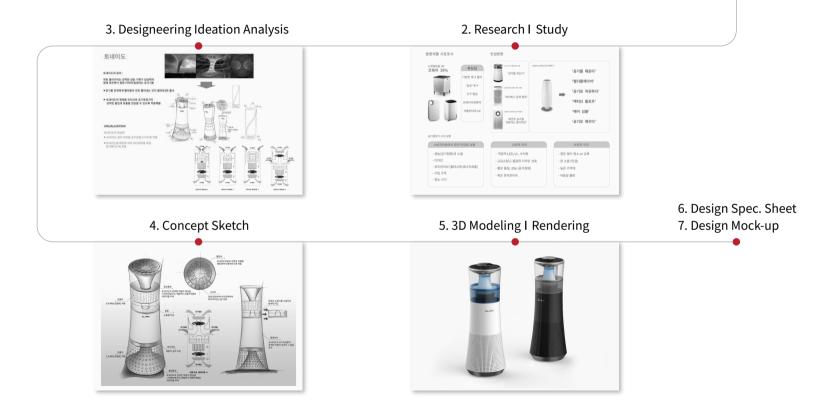

O / DPC   Skin Iron                      |
| 2016 | Reddot Award 'Winner'            | Green Cross   TwoWay Syringe                |
| 2016 | Good Design Award 'Gold'         | APROS   SKT Smart Gas Sensor                |
| 2016 | Good Design Award                | DESIGNEER/SCC   Smart Health Band           |
| 2015 | Good Design Award 'Best of Best' | Solvit Medical   EZ Closer                  |
| 2015 | Good Design Award 'Best'         | Green Cross   TwoWay Syringe                |
| 2014 | Good Design Award                | KPM   Industrial terminal loggers           |
| 2014 | Good Design Award                | SK innovation I ESS (Energy Storage System) |
| 2014 | Good Design Award                | LG CNS   RFID Automatic Ticket Check Gate   |

#### Design Process

• 1. Planning



# **HOME APPLIANCES**

AIR PURIFIER / AIR CONDITONER / COOKER / FOOD WASTE DISPOSAL / COFFEE DISPENSER / COFFEE MAKER / HEATER





### COLD BREW COFFEE DISPENSER



## **AIR PURIFIER**



## **AIR CONDITIONER**





# **ELECTRIC COOKER**





### FOOD WASTE DISPOSAL





### COLD BREW COFFEE DISPENSER



### **ELECTRIC HEATER**



# **BEAUTY CARE DEVICE**

LED SKIN THERAPY DEVICE / LED SKIN CARE DEVICE / LED CARE MASSAGER / PLASMA BEAUTY DEVICE / SKINSHOT LED MASK / HAIR HOME CARE HELMET / SCALP CARE HELMET / MASSAGE GUN / HEAD 3D SCANNER



# LED SKIN THERAPY DEVICE







## **LED SKIN CARE DEVICE**

Balok

Palok

Photo by 이종훈스튜디오 Copyright ⓒ2022 . DESIGNEER . All rights Reserved.



# PLASMA BEAUTY DEVICE



# SKINSHOT LED MASK



# HAIR HOME CARE HELMET H**air** Beam H**air** Beam