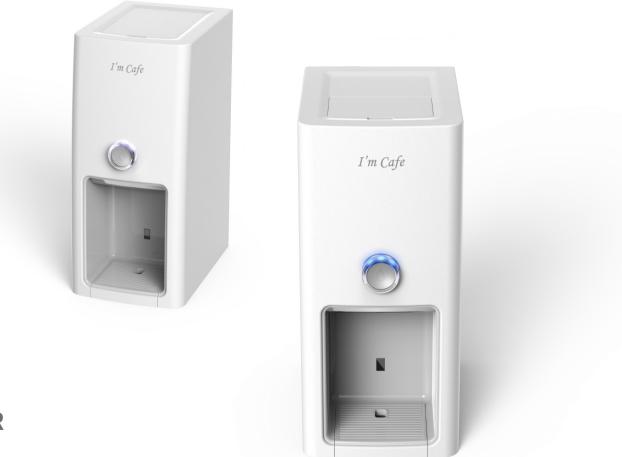

| 2016 | Good Design Award 'Gold'         | APROS   SKT Smart Gas Sensor                |
| 2016 | Good Design Award                | DESIGNEER/SCC   Smart Health Band           |
| 2015 | Good Design Award 'Best of Best' | Solvit Medical   EZ Closer                  |
| 2015 | Good Design Award 'Best'         | Green Cross   TwoWay Syringe                |
| 2014 | Good Design Award                | KPM   Industrial terminal loggers           |
| 2014 | Good Design Award                | SK innovation I ESS (Energy Storage System) |
| 2014 | Good Design Award                | LG CNS   RFID Automatic Ticket Check Gate   |

#### Design Process

• 1. Planning



# **HOME APPLIANCES**

AIR PURIFIER / AIR CONDITONER / COOKER / FOOD WASTE DISPOSAL / COFFEE DISPENSER / COFFEE MAKER / HEATER





### COLD BREW COFFEE DISPENSER



## **AIR PURIFIER**



## **AIR CONDITIONER**





# **ELECTRIC COOKER**





### FOOD WASTE DISPOSAL





### COLD BREW COFFEE DISPENSER



### **ELECTRIC HEATER**



# **BEAUTY CARE DEVICE**

LED SKIN THERAPY DEVICE / LED SKIN CARE DEVICE / LED CARE MASSAGER / PLASMA BEAUTY DEVICE / SKINSHOT LED MASK / HAIR HOME CARE HELMET / SCALP CARE HELMET / MASSAGE GUN / HEAD 3D SCANNER



# LED SKIN THERAPY DEVICE







## **LED SKIN CARE DEVICE**

Balok

Palok

Photo by 이종훈스튜디오 Copyright ⓒ2022 . DESIGNEER . All rights Reserved.



# PLASMA BEAUTY DEVICE



# SKINSHOT LED MASK



# HAIR HOME CARE HELMET H**air** Beam H**air** Beam

# SCALP CARE HELMET





# HEAD 3D SCANNER

(110) 2

# **IICT, DIGITAL ELECTRONICS**

ID CARD RECORDER / SMART BAND / SMART GAS SENS