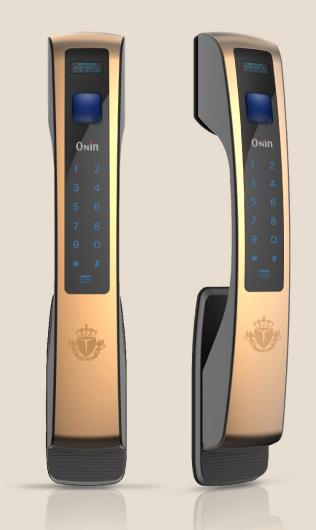

ARE HELMET / SCALP CARE HELMET / MASSAGE GUN / HEAD 3D SCANNER



# LED SKIN THERAPY DEVICE







## **LED SKIN CARE DEVICE**

Balok

Palok

Photo by 이종훈스튜디오 Copyright ⓒ2022 . DESIGNEER . All rights Reserved.



# PLASMA BEAUTY DEVICE



# SKINSHOT LED MASK



# HAIR HOME CARE HELMET H**air** Beam H**air** Beam

# SCALP CARE HELMET





# HEAD 3D SCANNER

(110) 2

# **IICT, DIGITAL ELECTRONICS**

ID CARD RECORDER / SMART BAND / SMART GAS SENSOR / BLACK BOX / GAS ALARM / FINGER VEIN DOOR LOCK / VEIN RECOGNITION DOOR LOCK / HOME NETWORK IOT SERVER / AUTOMATIC FEEDING SYSTEM



### IPHONE CALL RECORDER

### ID CARD RECORDER





# **SMART BAND**





### **SMART GAS SENSOR**

 $\mathsf{Copyright} \, \textcircled{} 2022$  . <code>DESIGNEER</code> . All rights Reserved.



## **BLACK BOX**





# FINGER VEIN DOOR LOCK

### VEIN RECOGNITION DOOR LOCK



### AUTOMATIC FEEDING SYSTEM FOR HOME ALONE CAT



# **MEDICAL HEALTHCARE**

reepot / SELF INJECTION DEVICE / BLOOD GLUCOSE MONITORING DEVICE / 2-WAY PREFILLED SYRINGE / RF GENERATOR /EMS BODY MASSAGER / 3D SCANNER / DENTAL MILLING MACHINE





# reepot(VSLS)





#### BLOOD GLUCOSE MONITORING DEVICE

 $\mathsf{Copyright} \, \textcircled{} 2022$  . <code>DESIGNEER</code> . All rights <code>Reserved</code>.





#### **RF GENERATOR**





#### EMS BODY MASSAGER





# **INDUSTRIAL EQUIPMENT**

POWER BANK / AVN TESTER / TABLET PC LCD TESTER / EV CHARGER / CAR HEAD REST / INDUSTRIAL TERMINAL LOGGERS / ESS / RFID LIFT GATE / POLICE AGENCY LIFT CAUTION LIGHT / HYBRID CHIP MOUNTER





# Descritorio de la construcción d

### **POWER BA